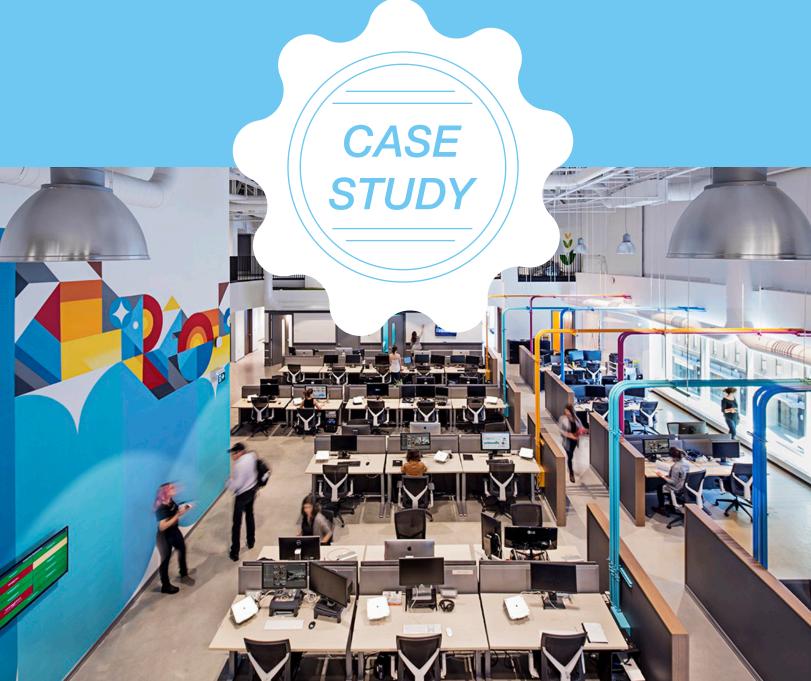

# Klipfolio

World Exchange Plaza 111 Albert Street 17,000 Sq. Ft.

**COMPANY SIZE: 100-150** 

**INDUSTRY: Cloud Software** 

Commercial Real Estate Solutions

INCREDIBLE PEOPLE DESERVE AMAZING SPACE

Klipfolio was growing fast and needed a home that would allow them to compete for the best talent in Ottawa. As a people focused company, having space that demonstrated the founders' commitment to making their company a great place to work was essential. Darren Fleming and his team helped Klipfolio find and create truly amazing space in a converted cinema that has the whole city talking. They even get to bring their dogs to work.

## SOLUTION

Our client successfully relocated to World Exchange Plaza into eye popping space that still met their budget.